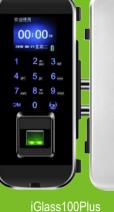

# Fingerprint Glass Door Lock

#### • Multiple unlock mode: Fingerprint, Password, Card and Combination Mode.

- High sensitive full touch keypad with backlight, easy use even in the darkness
- Easy operation to the humanity and clear voice guidance.
- Support DIY installation just with a screw driver, no need any take hole.
- Optional Remote control function
- Doorbell built in offers very convenience for the visitor
- Powered by 4pcs AA Battery and with low battery alarm
- Support external emergency battery input
- Support USB to download attendance record