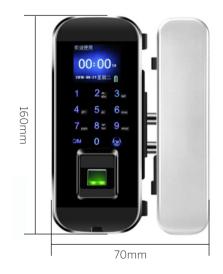

l Remote control function
- Doorbell built in offers very convenience for the visitor
- Powered by 4pcs AA Battery and with low battery alarm
- Support external emergency battery input
- Support USB to download attendance record

## Specifications

| Fingerprint Sensor    | Optical                        |
|-----------------------|--------------------------------|
| Fingerprint Capacity  | 1000                           |
| User Capacity         | 3000                           |
| LCD Display           | 1.77 inch                      |
| Operating Temperature | -20℃~55℃                       |
| Power Supply          | DC4.0~6.0V (4*1.5V AA Battery) |
| Backup Unlock         | External Power USB Port, 6~9V  |
| Door Thickness        | 10~12mm                        |

## Dimensions(mm)





#### S4A Industrial Co.,Limited

Address: 6th Floor, Haotai Industrial Zone, Minzhi road, Longhua District, Shenzhen. CN 518131 Tel: +86 755 29450011

www.s4a-access.com / Email: sales@s4a-access.com Mob/Whatsapp/Wechat/Viber: +86 134 1050 0721